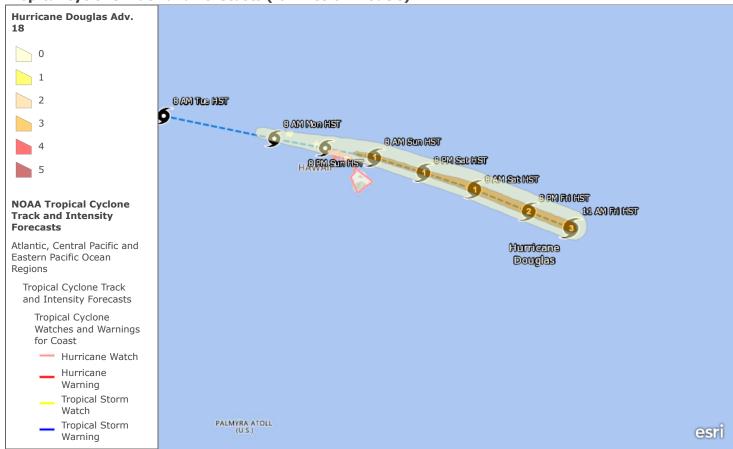

# Hurricane Douglas Adv. 18

For Planning Purposes Only!

WASHINGTON, DC 18:25:39 24 Jul 2020

CHICAGO 17:25:39 24 Jul 2020 LOS ANGELES 15:25:39 24 Jul 2020

https://simsuite.usace.army.mil/wab/v2.14/index.html?config=config-2.json&\_65=102

#### **Tropical Cyclone Track and Forecasts (for mission models)**

This web map references the live tiled map service from the OpenStreetMap (OSM) project. OpenStreetMap (OSM) is an open collaborative project to create a free editable map of the ...

© 2020 Microsoft Corporation, © 2020 HERE | NOAA/NOS/OCS nowCOAST, NOAA/NWS/NHC, NOAA/NWS/CPHC

| Generators         |
|--------------------|
| By Generator Count |
| 1                  |

**Mission Summary** 