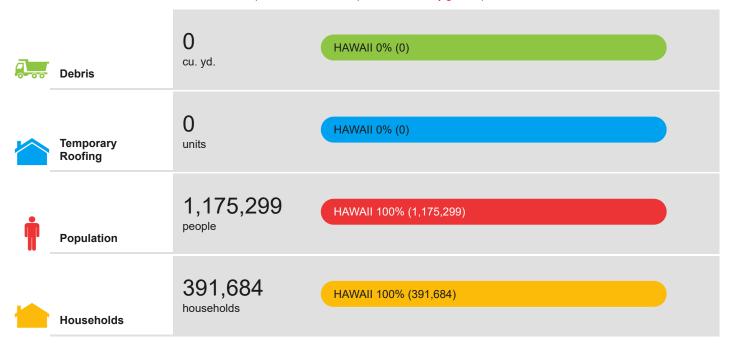

The mission models account for storm surge and wind damage only, but do not account for other related storm hazards that may affect the mission estimates.

| Mission Summary           |           |
|---------------------------|-----------|
| Total Counties            | 3         |
| Debris (cu. yd.)          | 0         |
| Temporary Roofing (units) | 0         |
| Population                | 1,175,299 |
| Households                | 391,684   |

| Population Distribution |           |
|-------------------------|-----------|
| Tropical Storm          | 1,175,299 |

## Households

| HAWAII | Yards of Debris (0) | Roof Units (0) | Population (1,175,299) | Households (391,684) |
|--------|---------------------|----------------|------------------------|----------------------|
| KAUAI  | 0                   | 0              | 54,926                 | 23,369               |
| MAUI   | 0                   | 0              | 156,764                | 53,291               |
| OAHU   | 0                   | 0              | 963,609                | 315,024              |